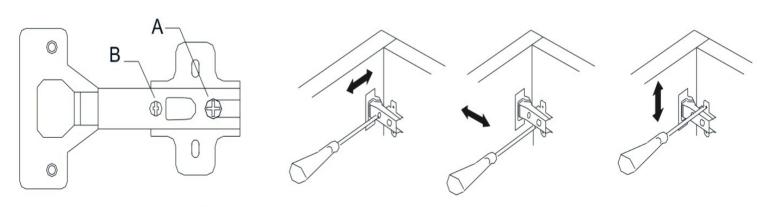

#### **GENERAL VIEW**

C04

B = kapak ayar vidası

menteşe bağlama vidası / to connect the hinge to the door

/ to arrange the door

oklar kapağın ayarlama yönünü gösterir.

arrows to show the directions for arrangement of doors.