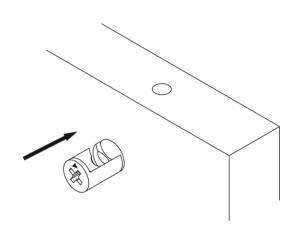

## **ATTENTION!!**

Minifix is the main connection material used in products. Before starting assembly, please check the drawings below.