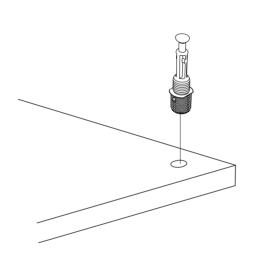

## **ATTENTION!!**

Minifix is the main connection material used in products. Before starting assembly, please check the drawings below.