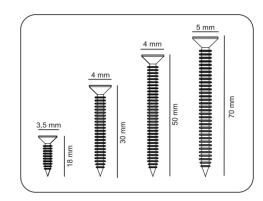

## **ATTENTION!!**

Minifix is the main connection material used in products. Before starting assembly, please check the drawings below.