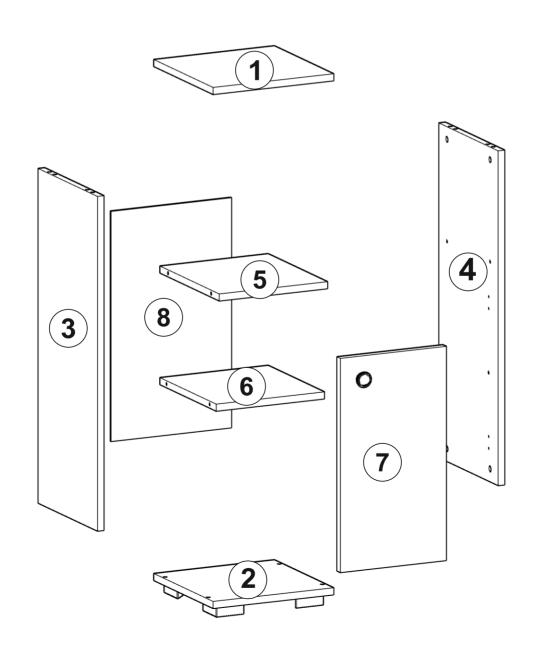

### **AHU**

#### **GENERAL VIEW**

C04

B = kapak ayar vidası

menteşe bağlama vidası / to connect the hinge to the door

/ to arrange the door

oklar kapağın ayarlama yönünü gösterir.

arrows to show the directions for arrangement of doors.