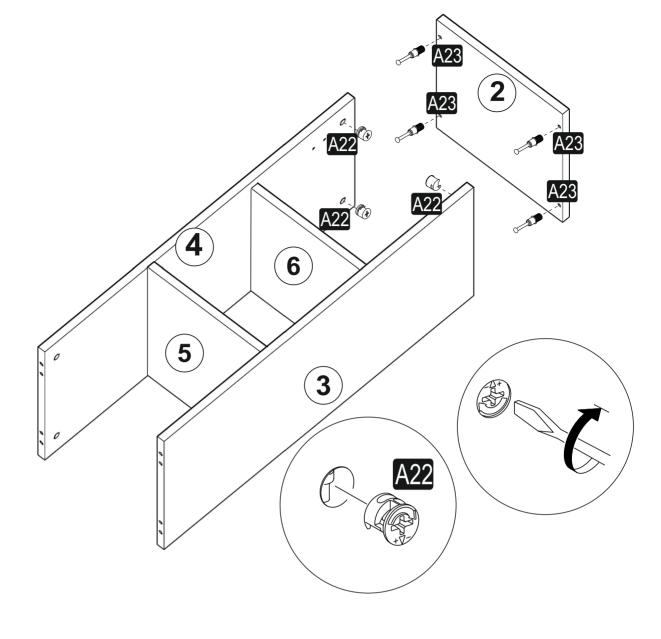

## **ATTENTION!!**

Minifix is the main connection material used in products. Before starting assembly, please check the drawings below.