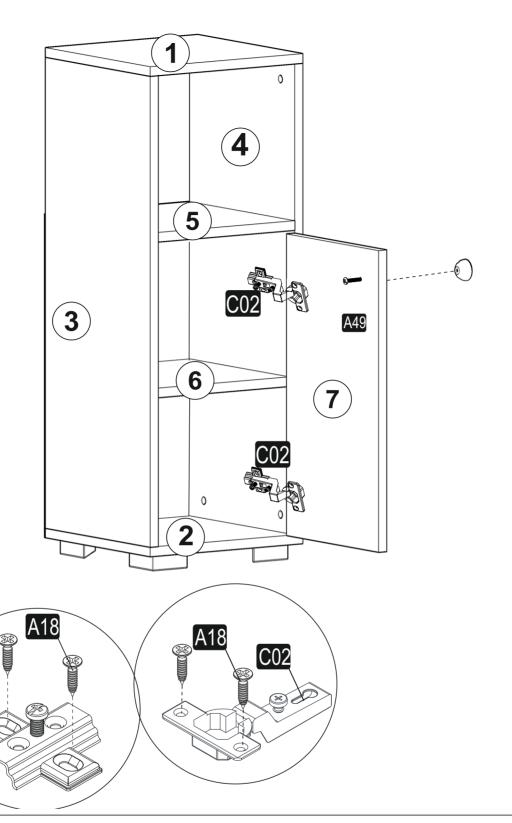

assembling, please clean all the components with a damp cloth.
Also for usual cleaning, this will be enough.



Although all the products are produced and packed carefully, sometimes happen that some component is damaged during the transportation. In such a case please check the missing or damaged part and do not hesitate to contact us.



Do not use your furniture for out of purposes. If you would like to use it, please contact us for further questions.

Do not directly contact your furniture with excessive heat, cold and humidity because the product can be affected..

## **ATTENTION!!**

Minifix is the main connection material used in products. Before starting assembly, please check the drawings below.













#### **ACCESSORY LIST**

### **AHU**



#### **GENERAL VIEW**















C04

B = kapak ayar vidası

menteşe bağlama vidası / to connect the hinge to the door

/ to arrange the door

oklar kapağın ayarlama yönünü gösterir.

arrows to show the directions for arrangement of doors.