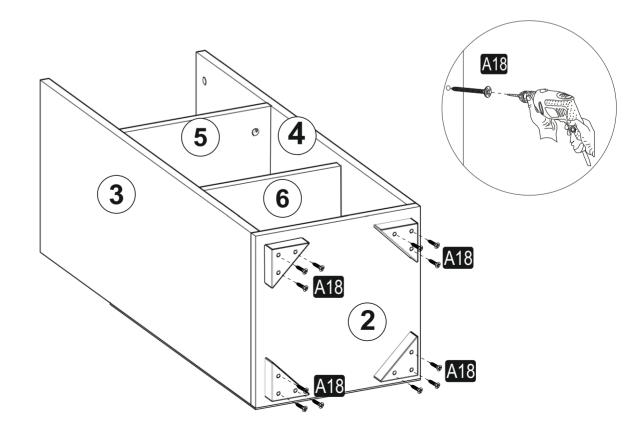

## **ATTENTION!!**

Minifix is the main connection material used in products. Before starting assembly, please check the drawings below.