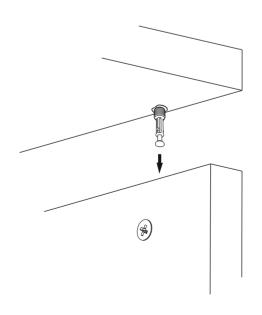

## **ATTENTION!!**

Minifix is the main connection material used in products. Before starting assembly, please check the drawings below.