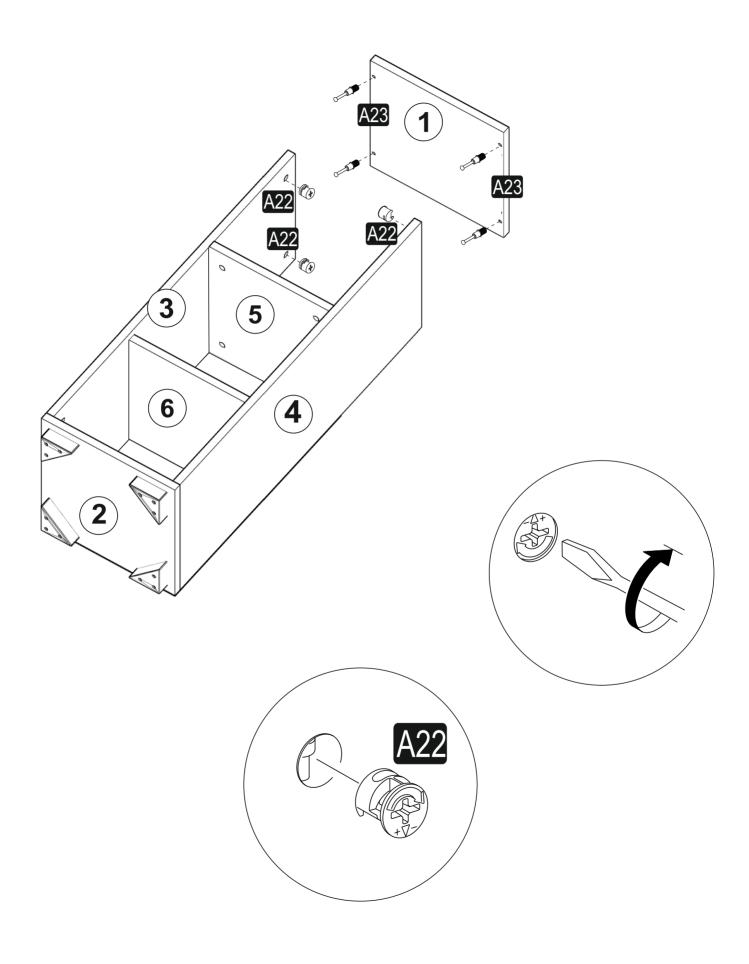

## **ATTENTION!!**

Minifix is the main connection material used in products. Before starting assembly, please check the drawings below.