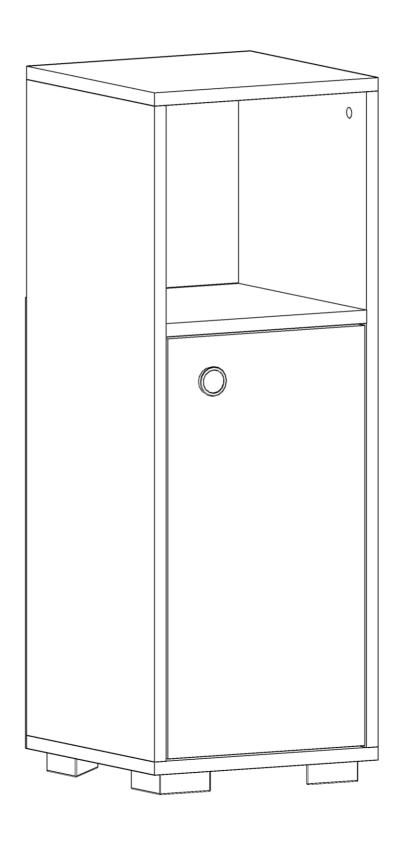

# AHU MULTI PURPOSE CABINET AHU DOLAP DLP3013

#### **GENERAL VIEW**

C04

B = kapak ayar vidası

menteşe bağlama vidası / to connect the hinge to the door

/ to arrange the door

oklar kapağın ayarlama yönünü gösterir.

arrows to show the directions for arrangement of doors.