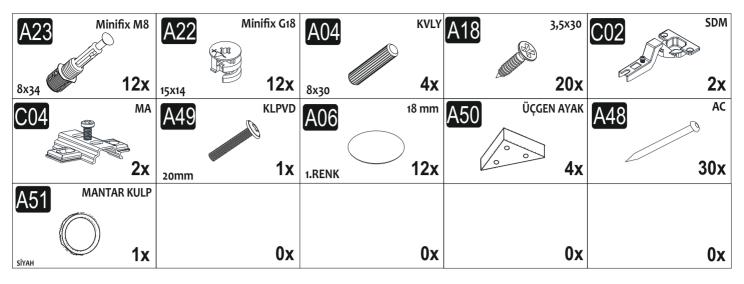

duct's assembling.



Before start assembling, please clean all the components with a damp cloth.
Also for usual cleaning, this will be enough.



Although all the products are produced and packed carefully, sometimes happen that some component is damaged during the transportation. In such a case please check the missing or damaged part and do not hesitate to contact us.



Do not use your furniture for out of purposes. If you would like to use it, please contact us for further questions.

Do not directly contact your furniture with excessive heat, cold and humidity because the product can be affected..

## **ATTENTION!!**

Minifix is the main connection material used in products. Before starting assembly, please check the drawings below.













#### **ACCESSORY LIST**

### **AHU**



#### **GENERAL VIEW**















C04

B = kapak ayar vidası

menteşe bağlama vidası / to connect the hinge to the door

/ to arrange the door

oklar kapağın ayarlama yönünü gösterir.

arrows to show the directions for arrangement of doors.