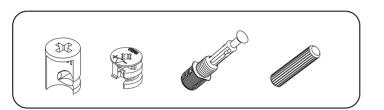

## **ATTENTION!!**

Minifix is the main connection material used in products. Before starting assembly, please check the drawings below.