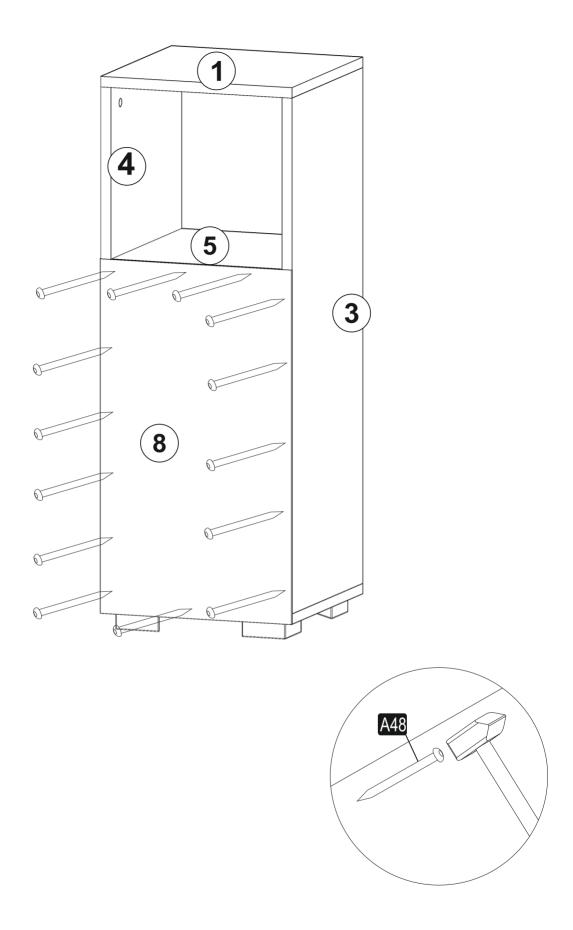

#### **GENERAL VIEW**

C04

B = kapak ayar vidası

menteşe bağlama vidası / to connect the hinge to the door

/ to arrange the door

oklar kapağın ayarlama yönünü gösterir.

arrows to show the directions for arrangement of doors.