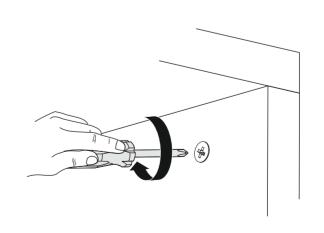

## **ATTENTION!!**

Minifix is the main connection material used in products. Before starting assembly, please check the drawings below.